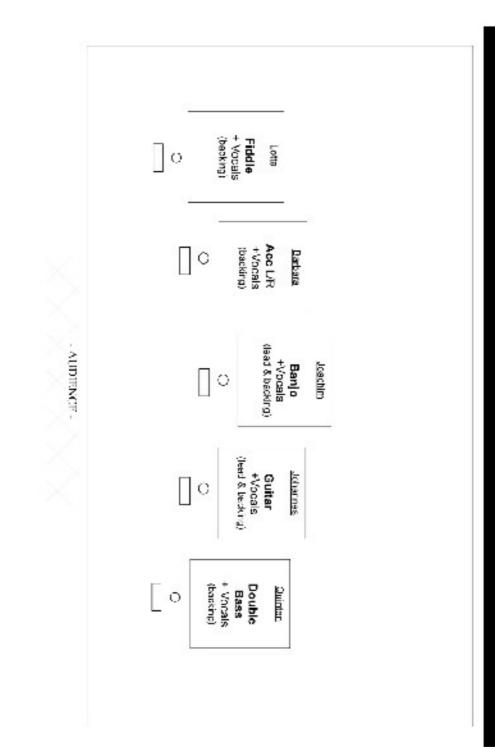

## STROGRASS TECHNICAL LIST 2017

CONTACT MANAGEMENT : joachim.wannyn@krak.be +32 (0) 474 399 716 CONTACT SOUND ENGINEER : leander.meuris@gmail.com +32 (0) 0496 479 187 www.vi.be/strograss www.facebook.com/strograss

|    | Instr.                                  | Mic/DI                                         | Remarks                             |
|----|-----------------------------------------|------------------------------------------------|-------------------------------------|
| 1  | Vocals fiddle<br>(backing)              | Shure SM Beta 58                               |                                     |
| 2  | Vocals accordion<br>(backing)           | Shure SM Beta 58                               |                                     |
| 3  | Vocals banjo<br>(lead & backing)        | Shure SM 58                                    |                                     |
| 4  | Vocals guitar<br>(lead & backing)       | Shure SM Beta 58                               |                                     |
| 5  | Vocals bass<br>(backing)                | Shure SM Beta 58                               |                                     |
| 6  | Fiddle                                  | Active DI (BSS AR133)<br>+DPA (Phantom needed) | Strograss brings element or mic     |
| 7  | Chromatic Accordion right hand (melody) | clip-on condenser mic                          | Strograss brings this mic           |
| 8  | Chromatic Accordion left hand (Bass)    | clip-on condenser mic                          | Strograss brings this mic           |
| 9  | Banjo                                   | Sennheiser MD441                               | If not available please contact us. |
| 10 | Acoustic Guitar                         | Active DI (BSS AR133)                          |                                     |
| 11 | Double Bass                             | Active DI (BSS AR133)                          |                                     |
|    | 5 monitor lines with EQ.                |                                                |                                     |