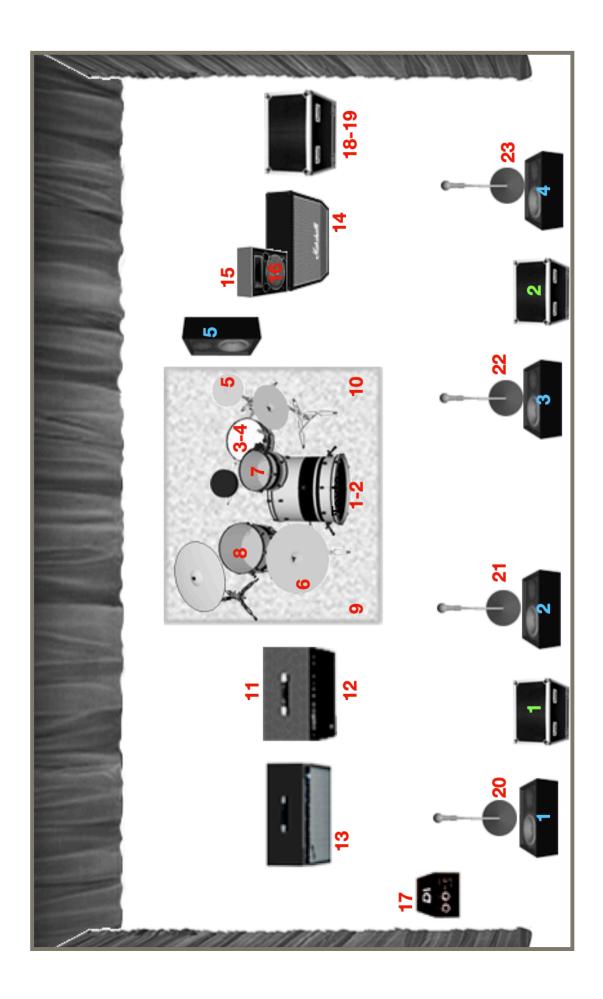

## The Lucky Trolls

| PATCH | NAME                                                                  | TYPE                                                                                                                                                                                                                                                                                                                                                                                                                                                                                                                                                                                                        | NOTE        | PREFERENCE  | DCA       |
|-------|-----------------------------------------------------------------------|-------------------------------------------------------------------------------------------------------------------------------------------------------------------------------------------------------------------------------------------------------------------------------------------------------------------------------------------------------------------------------------------------------------------------------------------------------------------------------------------------------------------------------------------------------------------------------------------------------------|-------------|-------------|-----------|
| 1     | KICK IN                                                               | MIC                                                                                                                                                                                                                                                                                                                                                                                                                                                                                                                                                                                                         |             | BETA 91     | DRUM      |
| 2     | KICK OUT                                                              | MIC                                                                                                                                                                                                                                                                                                                                                                                                                                                                                                                                                                                                         |             | BETA 52     |           |
| 3     | SNARE TOP                                                             | MIC                                                                                                                                                                                                                                                                                                                                                                                                                                                                                                                                                                                                         |             | E604 / SM57 |           |
| 4     | SNARE BOTTOM                                                          | MIC                                                                                                                                                                                                                                                                                                                                                                                                                                                                                                                                                                                                         | OPTIONAL    | SM57        |           |
| 5     | HI-HAT                                                                | MIC                                                                                                                                                                                                                                                                                                                                                                                                                                                                                                                                                                                                         |             | SM81        |           |
| 6     | RIDE                                                                  | MIC                                                                                                                                                                                                                                                                                                                                                                                                                                                                                                                                                                                                         | OPTIONAL    | SM81        |           |
| 7     | том                                                                   | MIC                                                                                                                                                                                                                                                                                                                                                                                                                                                                                                                                                                                                         |             | E604        |           |
| 8     | FLOOR TOM                                                             | MIC                                                                                                                                                                                                                                                                                                                                                                                                                                                                                                                                                                                                         |             | E604        |           |
| 9     | OVERHEAD L                                                            | MIC                                                                                                                                                                                                                                                                                                                                                                                                                                                                                                                                                                                                         |             | E614        |           |
| 10    | OVERHEAD R                                                            | MIC                                                                                                                                                                                                                                                                                                                                                                                                                                                                                                                                                                                                         |             | E614        |           |
| 11    | BASS AMP                                                              | DIRECT OUT                                                                                                                                                                                                                                                                                                                                                                                                                                                                                                                                                                                                  |             | XLR         | BASS      |
| 12    | BASS CAB                                                              | MIC                                                                                                                                                                                                                                                                                                                                                                                                                                                                                                                                                                                                         | OPTIONAL    | RE20 / SM57 |           |
| 13    | E GUITAR L                                                            | MIC                                                                                                                                                                                                                                                                                                                                                                                                                                                                                                                                                                                                         |             | E906        | E GUITAR  |
| 14    | E GUITAR R                                                            | MIC                                                                                                                                                                                                                                                                                                                                                                                                                                                                                                                                                                                                         |             | SM57        |           |
| 15    | VIOLIN AMP                                                            | DIRECT OUT                                                                                                                                                                                                                                                                                                                                                                                                                                                                                                                                                                                                  |             | XLR         | VIOLIN    |
| 16    | VIOLIN CAB                                                            | MIC                                                                                                                                                                                                                                                                                                                                                                                                                                                                                                                                                                                                         | OPTIONAL    | SM57        |           |
| 17    | BOUZOUKI                                                              | DI BOX                                                                                                                                                                                                                                                                                                                                                                                                                                                                                                                                                                                                      |             | PASSIVE DI  | ACOUSTIC  |
| 18    | ACOUS GUITAR                                                          | DIRECT OUT                                                                                                                                                                                                                                                                                                                                                                                                                                                                                                                                                                                                  |             | XLR         |           |
| 19    | SAMPLE                                                                | DIRECT OUT                                                                                                                                                                                                                                                                                                                                                                                                                                                                                                                                                                                                  |             | XLR         | SAMPLE    |
| 20    | VOX ROM                                                               | MIC                                                                                                                                                                                                                                                                                                                                                                                                                                                                                                                                                                                                         | NO WIRELESS | SM58        | VOCALS    |
| 21    | VOX FAFA                                                              | MIC                                                                                                                                                                                                                                                                                                                                                                                                                                                                                                                                                                                                         | NO WIRELESS | SM58        |           |
| 22    | VOX ANNE-SO                                                           | MIC                                                                                                                                                                                                                                                                                                                                                                                                                                                                                                                                                                                                         | NO WIRELESS | SM58        |           |
| 23    | VOX NICO                                                              | MIC                                                                                                                                                                                                                                                                                                                                                                                                                                                                                                                                                                                                         | NO WIRELESS | SM58        |           |
|       |                                                                       |                                                                                                                                                                                                                                                                                                                                                                                                                                                                                                                                                                                                             |             |             | FX RETURN |
|       |                                                                       |                                                                                                                                                                                                                                                                                                                                                                                                                                                                                                                                                                                                             |             |             |           |
|       |                                                                       |                                                                                                                                                                                                                                                                                                                                                                                                                                                                                                                                                                                                             |             |             |           |
|       | NOTES                                                                 | EXPLANATION                                                                                                                                                                                                                                                                                                                                                                                                                                                                                                                                                                                                 |             |             |           |
|       | NOTES                                                                 | EAL ENGLION                                                                                                                                                                                                                                                                                                                                                                                                                                                                                                                                                                                                 |             |             |           |
|       | 1-2-3-4-5                                                             | Monitors, numerated in the order needed at the mixing desk.  In a matter of saving stage space, we place the violin amp on top of the guitar cab. If any problems occurs due to this placement, we can move it. Note that the 16 is optional and needed only for the biggest venues  This are two of our flightcases. We place them so musicians can stand on it. If there's any question regarding the security, please contact us before.  Our drummer use a concrete block to 'block' his kick drum. Be aware of that while installing microphones (we don't want to damage your mics shells or cables). |             |             |           |
|       | 15-16                                                                 |                                                                                                                                                                                                                                                                                                                                                                                                                                                                                                                                                                                                             |             |             |           |
|       | 1-2                                                                   |                                                                                                                                                                                                                                                                                                                                                                                                                                                                                                                                                                                                             |             |             |           |
|       | 1-2                                                                   |                                                                                                                                                                                                                                                                                                                                                                                                                                                                                                                                                                                                             |             |             |           |
|       | FOR FURTHER INFORMATIONS                                              |                                                                                                                                                                                                                                                                                                                                                                                                                                                                                                                                                                                                             |             |             |           |
|       | PICARD RAFAËL (0032)474/31.86.74, pcrd.rafael@gmail.com<br>SOUND TECH |                                                                                                                                                                                                                                                                                                                                                                                                                                                                                                                                                                                                             |             |             |           |